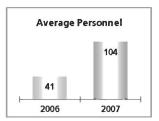

l management policy, which has generated 148.1 M€ of cash in 2007 (58.4 M€ in the previous year).

In Net Cash Flows from Investment Activities, we would highlight the investment in Dedini Agro Group in Brazil (now Abengoa Bioenergía Sao Paulo), the construction of ethanol plants in Europe and the United States, projects of solar heating plants in Spain, the acquisition of Matchmind and Caseta, as well as construction of plants desalination.

In Net Cash Flows from Financing Activities, there was a significant increase as a result of the rise in debt to finance the investments made (859 M€ of long-term corporate financing and a total of 409.9 M€ for financing without recourse).



# 5.- Performance of Business Group.

# 5.1. <u>Analysis of the Solar Business Unit Income Statement</u>







Financial year 2007 was the first year in which Solar released figures as a distinct Business Group, to achieve something more relevant figures. This year, Solar reached installed power of 11 MW in plants with tower technology solar heating (PS 10) and 2.2 MW in plants with photovoltaic technology (Copero and Sevilla PV).

Furthermore, under construction we have 120 MW in 3 solar heating plants (one of 20 MW, with tower technology, and two cylinder parabolic plants) in the Solúcar platform located in Sanlúcar la Mayor (Seville), and 10 MW in photovoltaic plants in southern Spain. On the other hand, construction of a hybrid gas-solar plant is under way in Algeria.

The Solar Business Group reported the following results:

| Sc | lar                       | 2007 | 2006 | Var. 07/06 |
|----