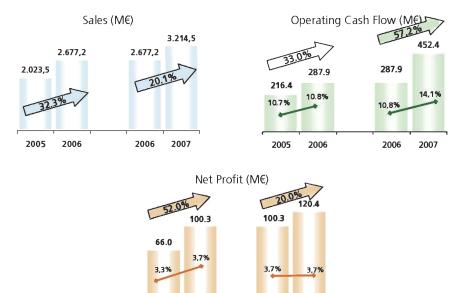

# Consolidated Income Statement of Abengoa for the Years ended December 31, 2007 and 2006 - Figures in thousands of euros -

|      |                                                                                                                                                                                                                         | <u>Notes</u>   | 31/12/2007                                                                                      | 31/12/2006                                                                                     |
|------|-------------------------------------------------------------------------------------------------------------------------------------------------------------------------------------------------------------------------|----------------|-------------------------------------------------------------------------------------------------|------------------------------------------------------------------------------------------------|
|      | Net turnover Change in inventones Other operating income iMaterials consumed Personnel expenses Depreciation and amortization expense Research and development costs Other operating expenses Other net income/expenses |                | 3 214 465<br>42 118<br>348 101<br>(2 136 461)<br>(518 699)<br>(97 405)<br>(41 912)<br>(523 869) | 2 677 186<br>2 541<br>134 693<br>(1 645 700)<br>(402 719)<br>(68 679)<br>(23 239)<br>(454 908) |
| 1.   | Net Operating Profit                                                                                                                                                                                                    | 28, 29, 30, 31 | 286.338                                                                                         | 219.172                                                                                        |
|      | Financial income Financial charges Net Exchange Differences Other net financial income/expenses                                                                                                                         |                | 22 469<br>(174 085)<br>18 657<br>(7 530)                                                        | 24 430<br>(119 239)<br>8.283<br>(5 330)                                                        |
| II.  | Net Financial Loss                                                                                                                                                                                                      | 32, 33, 34     | (140.489)                                                                                       | (91.856)                                                                                       |
| III. | Participation in Profits/(Losses) of Associated Companies                                                                                                                                                               |                | 4.243                                                                                           | 7.532                                                                                          |
| IV.  | Consolidated Profit before Tax                                                                                                                                                                                          |                | 150.092                                                                                         | 134.848                                                                                        |
|      | Corporate income tax                                                                                                                                                                                                    | 26             | (14 273)                                                                                        | (13 345)                                                                                       |
| V.   | Consolidated Profit after-Tax                                                                                                                                                                                           |                | 135.819                                                                                         | 121.503                                                                                        |
|      | Profit attributable to minority interests                                                                                                                                                                               | 22             | (15 416)                                                                                        | (21 164)                                                                                       |
| VI.  | Profit for the Year attributable to the Parent Company                                                                                                                                                                  |                | 120.403                                                                                         | 100.339                                                                                        |
|      | Number of ordinary shares in circulation (thousands)                                                                                                                                                                    |                | 90.470                                                                                          | 90 470                                                                                         |
| VII  | . Earnings per Share for the Year's Result                                                                                                                                                                              | 35             | 1,33                                                                                            | 1,11                                                                                           |

# Consolidated Cash Flow Statement of Abengoa for the Years ended December 31, 2007 and 2006 - Figures in thousands of euros -

| 452.367<br>(316.548)<br>135.819<br>147.034<br>475<br>276<br>0          | 287.851                                             |
|------------------------------------------------------------------------|-----------------------------------------------------|
| (316 548)<br>135.819<br>147 034<br>475<br>276<br>0                     | 287 851                                             |
| 135.819<br>147 034<br>475<br>276<br>0                                  | 207.051                                             |
| 147 034<br>475<br>276<br>0                                             | (166.348)                                           |
| 475<br>276<br>0                                                        | 121.503                                             |
| 475<br>276<br>0                                                        |                                                     |
| 276<br>0                                                               | 68.679                                              |
| 0                                                                      | 0                                                   |
| -                                                                      | 0                                                   |
| 0                                                                      | (1 506)                                             |
| 0                                                                      | (16 445)                                            |
| 3.066                                                                  | (4.551)                                             |
| (4 243)                                                                | (7 532)                                             |
| 14.273                                                                 | 13 345                                              |
| 16.445                                                                 | 14.229                                              |
| 313.145                                                                | 187.722                                             |
|                                                                        |                                                     |
| (33 929)                                                               | (35 531)                                            |
| (416.203)                                                              | (496.329)                                           |
| 617.076                                                                | 636.518                                             |
| (18.866)                                                               | (46.238)                                            |
| 148.078                                                                | 58.420                                              |
| 461.223                                                                | 246.142                                             |
|                                                                        |                                                     |
| (8 139)                                                                | 0                                                   |
| (722.114)                                                              | (261 588)                                           |
| (625 701)                                                              | (656 656)                                           |
| 55.382                                                                 | (40.728)                                            |
| 0                                                                      | 0                                                   |
| .300.572)                                                              | (958.972)                                           |
| 18.015                                                                 | 0                                                   |
| 23 774                                                                 | 1 600                                               |
| 67 299                                                                 | 37.110                                              |
| 13.041                                                                 | 21.861                                              |
| 14.065                                                                 | 21.164                                              |
| 136.194                                                                | 81.735                                              |
|                                                                        |                                                     |
| .164.378)                                                              | (877.237)                                           |
|                                                                        | 1.434 565                                           |
| 1.547.791                                                              | (197.141)                                           |
| 1.547.791<br>(160.921)                                                 | (13.778)                                            |
| (160 921)                                                              | 55                                                  |
|                                                                        | 1.223.701                                           |
| (160 921)<br>(24.510)<br>10 712                                        | 592.606                                             |
| (160 921)<br>(24.510)<br>10 712                                        | 435.366                                             |
| (160 .921)<br>(24.510)<br>10 712<br><b>1.373.072</b><br><b>669.917</b> | 1.027.972                                           |
|                                                                        | <b>1.373.072 669.917</b> 1 027 972 <b>1.697.889</b> |