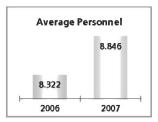

nment closed the year with sales of 40 M€, compared to 41 M€ the previous year. We would like to draw attention to the successes reported in the application of our meteorological information system for airports, and our systems for optimising the water distribution network, including detection of leaks, saving in consumption and guaranteed supply.
- The turnover in **Public Administrations** has virtually doubled, reaching 50 M€.
- **Global Services** reported sales of 61 M€, an increase of over 84% on the previous year. This increase was partly the result of the structural changes carried out in the division in order to deal with our clients' technological requirements more efficiently.



# 5.5. Analysis of the Engineering and Industrial Construction Business Unit Income Statement.







Within this Business Group's positive performance, we would particularly highlight the contributions of the constructions of biofuel and solar heating plants by Abener, the new hospital and administrative building concessions in Inabensa, and, finally, the high voltage line concessions in Brazil, with the start-up of the new concession for the Colinas–Sobradinho transmission line (ATE II) being particularly noteworthy. It's also remarkable, compared with the previous year, the worse results reported by the Co-generation business, largely due to the fall in the sales prices of the energy produced.

| En | gineering and Industrial Construction (*) | 2007    | 2006    | Var. 07/06 |
|----|-------------------------------------------|---------|---------|------------|
|    |