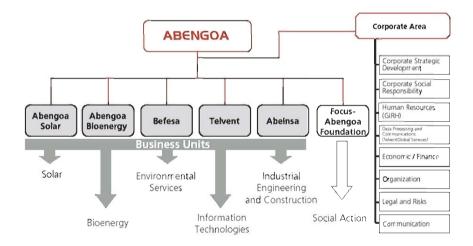

Currently Abengoa has a presence in over 70 countries, and is a growing force in international business, employing highly-qualified staff. With this structure, the aim to achieve the following:

- Develop two leaders in renewable energy: Abengoa Solar and Abengoa Bioenergía.
- Develop a leader in Environmental Services: Befesa
- Develop two critical suppliers in the sustainable development industry: Abeinsa and Telvent.
- Generate new business in sustainable development.
- Globalise business in key areas: the USA, Asia and Europe.
- Improve processes and tools common to Abengoa as a source of competitive advantage.

Abengoa is organised into five business groups, whose activities are as follows:

 Solar: Using sunlight we generate electricity thermo-electrically and using photovoltaic methods.

The head of the group is Abengoa Solar, whose objective is to develop and sell technology, as well as the design, promotion, financial closing, construction and use of electricity power plants which take advantage of the sun as a primary source of energy. It has the knowledge and technology to operate thermoelectric solar plants: central receiver systems, parabolic cylinder collector and parabolic disc, as well as photovoltaic solar plants, with and without concentration.

2. Bioenergy: We use biomass to produce ecological biofuels and animal feed.

The main company is Abengoa Bioenergía, which engages in the production and development of biofuels for transport, including bioethanol and biodiesel, among others which use biomass as a raw material (cereals, cellulose biomass, oilseed). Biofuels are used in the production of ETBE (a petrol additive) or in direct mixtures with petrol or diesel. As renewable energy sources, biofuels reduce CO2 emissions and contribute to the safety and diversification of the energy supply, reducing the dependence on the fossil fuels used in the car industry and helping to comply with the Kyoto protocol.

The main company is Befesa Medio Ambiente, which focuses its activities on the provision of Environmental Services to the industry and on construction of infrastructures, carrying out recycling of aluminium waste, recycling of zinc, industrial waste management, and water management and generation.

Telvent, the parent company involved in Abengoa business as far as information technology is concerned, is a specialist in products, services and high added-value integrated solutions in terms of energy, transport, the environment and public authorities, as well as Global IT Services. Its innovative technology and proven experience help to efficiently and securely manage the operational and business processes of leading world companies.

Abeinsa is the company in Abengoa which leads this business group, whose activity is the engineering, construction and maintenance of electrical, mechanical and instrumentation infrastructures for the energy, industry, transport and services sectors. It also works in the promotion, construction and operation of conventional (cogeneration and combined cycle) and renewable (bioethanol, biodiesel, biomass, solar wind and geothermic) industrial plants and manages turnkey telecommunications projects and networks.