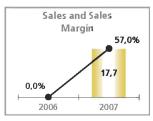

tal management policy, which has generated 148.1 M€ of cash in 2007 (58.4 M€ in the previous year).

In Net Cash Flows from Investment Activities, we would highlight the investment in Dedini Agro Group in Brazil (now Abengoa Bioenergía Sao Paulo), the construction of ethanol plants in Europe and the United States, projects of solar heating plants in Spain, the acquisition of Matchmind and Caseta, as well as construction of plants desalination.

In Net Cash Flows from Financing Activities, there was a significant increase as a result of the rise in debt to finance the investments made (859 M€ of long-term corporate financing and a total of 409.9 M€ for financing without recourse).



# 5.- Performance of Business Group.

# 5.1. <u>Analysis of the Solar Business Unit Income Statement</u>







Financial year 2007 was the first year in which Solar released figures as a distinct Business Group, to achieve something more relevant figures. This year, Solar reached installed power of 11 MW in plants with tower technology solar heating (PS 10) and 2.2 MW in plants with photovoltaic technology (Copero and Sevilla PV).

Furthermore, under construction we have 120 MW in 3 solar heating plants (one of 20 MW, with tower technology, and two cylinder parabolic plants) in the Solúcar platform located in Sanlúcar la Mayor (Seville), and 10 MW in photovoltaic plants in southern Spain. On the other hand, construction of a hybrid gas-solar plant is under way in Algeria.

The Solar Business Group reported the following results:

| Sc | lar                       | 2007 | 2006 | Var. 07/06 |
|--