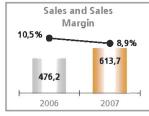

nts which we are carrying out within the framework of our Strategic Plan and the completion of the works for several photovoltaic plants, amounting to 20.1 M€.

During 2007, personnel in the Business Group increased threefold, reflecting Abengoa's strong commitment to solar energy. In fact, in 2007 the average personnel was 104 employees.

Furthermore, in 2007 the Solar Business Group invested over 200 M€ in the construction of solar heating and photovoltaic plants, and in taking part in solar technology development projects.

We would also highlight the investment in R&D&i, which came to 12.9 M€, including projects in Europe and the United States in conjunction with leading solar energy institutions and universities.



## 5.2. Analysis of the Bioenergy Business Unit Income Statement.







In the 2007 financial year, after the acquisition of Dedini in Brazil (now Abengoa Bioenergy Sao Paulo), Abengoa is now the only world player which is present in the three most important bioethanol markets (Europe, United Stetes and Brazil).

Despite the adverse raw materials scenario, Bioenergy improved on the results reported in 2006, with the following figures:

| Bi | penergía                  | 2007  | 2006  | Var. 07/06 |
|----|---------------------------|-------|-------|------------|
|    |                           | М€    | М€    | %          |
| -  | Consolidated Sales        | 613.7 | 476,2 | 28,9       |
| -  | Ebitda                    | 54.3  | 49,9  | 8,8        |
| -  | Ebitda / Sales Margın (%) | 8.9   | 10,5  |            |
| -  | Aggregated Sales          | 640.5 | 4