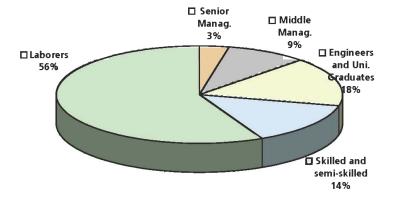

Currently Abengoa has a presence in over 70 countries, and is a growing force in international business, employing highly-qualified staff. With this structure, the aim to achieve the following:

- Develop two leaders in renewable energy: Abengoa Solar and Abengoa Bioenergía.
- Develop a leader in Environmental Services: Befesa
- Develop two critical suppliers in the sustainable development industry: Abeinsa and Telvent.
- Generate new business in sustainable development.
- Globalise business in key areas: the USA, Asia and Europe.
- Improve processes and tools common to Abengoa as a source of competitive advantage.